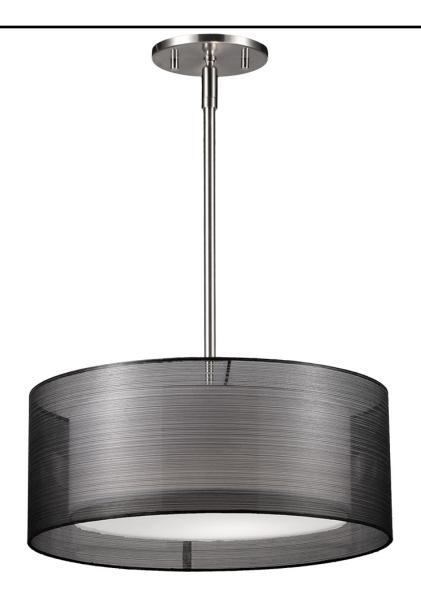

## MX 2071-07R40

W:20" H:9" w/ 2×12" & 2×16" Rods Finish: Brushed Steel Shade: Black Fibril / White Linen

Lamps: 3x60W (M) A19

- White Acrylic Lens

Threaded Rods

4.5" diameter Canopy with 90 degree slope Ceiling Swivel.